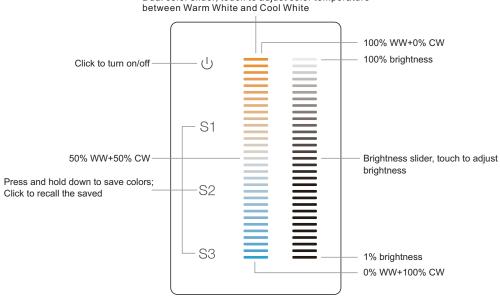

### **Product Data**

| Output Signal         | DMX512 signal |
|-----------------------|---------------|
| Power Supply          | 12-24VDC      |
| Power consumption     | 200 mA        |
| Operating temperature | 0-40°C        |
| Relative humidity     | 8% to 80%     |
| Dimensions            | 75x120x29.1mm |