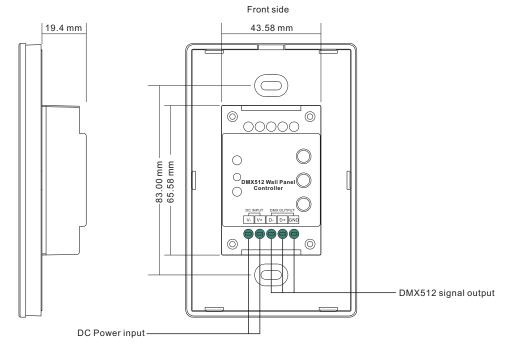

## Wiring diagram

#### Set DMX Address

This DMX master controller can control many DMX decoders, please set all decoders' address as 001.