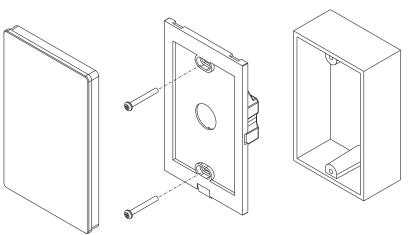

l color slider, touch to adjust color temperature





Back side

### **Product Data**

| Output Signal         | DMX512 signal |
|-----------------------|---------------|
| Power Supply          | 12-24VDC      |
| Power consumption     | 200 mA        |
| Operating temperature | 0-40°C        |
| Relative humidity     | 8% to 80%     |
| Dimensions            | 75x120x29.1mm |

- · Touch sensitive
- Glass interface(white & black)
- Standard DMX512 Signal output
- Control CCT color
- Control 1 zone
- Waterproof grade: IP20

## Safety & Warnings

- DO NOT install with power applied to device.
- DO NOT expose the device to moisture.

## Wiring diagram



#### Set DMX Address

This DMX master controller can control many DMX decoders, please set all decoders' address as 001.

# Installation