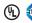

#### **Function introduction**

Dual color slider, touch to adjust color temperature

Back side